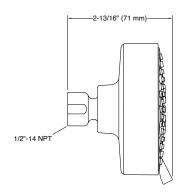

| Model             | K-72419-G-CP                                                                                                                                                                                                                                                                                                                                                                                                                                                                                                                                                                                                                                                                                      |
|-------------------|---------------------------------------------------------------------------------------------------------------------------------------------------------------------------------------------------------------------------------------------------------------------------------------------------------------------------------------------------------------------------------------------------------------------------------------------------------------------------------------------------------------------------------------------------------------------------------------------------------------------------------------------------------------------------------------------------|
| Finish            | Polished Chrome (CP)                                                                                                                                                                                                                                                                                                                                                                                                                                                                                                                                                                                                                                                                              |
| Installation type | Wall Mount                                                                                                                                                                                                                                                                                                                                                                                                                                                                                                                                                                                                                                                                                        |
| Dimensions        | W 110, H 110 mm                                                                                                                                                                                                                                                                                                                                                                                                                                                                                                                                                                                                                                                                                   |
| Connection Type   | 1/2-inch NPT                                                                                                                                                                                                                                                                                                                                                                                                                                                                                                                                                                                                                                                                                      |
| Flow Rate         | 6.6 LPM                                                                                                                                                                                                                                                                                                                                                                                                                                                                                                                                                                                                                                                                                           |
| Features          | <ul> <li>Advanced spray engine provides three alternate experiences: wide coverage, intense drenching, and targeted spray.</li> <li>Wide-coverage spray produces an encompassing spray for everyday use.</li> <li>Intense drenching spray delivers a forceful spray ideal for rinsing soap from hair.</li> <li>Targeted spray is a focused stream for targeting sore muscles or use as a utility spray.</li> <li>Simple thumb tab allows for a smooth transition between wide coverage, Intense drenching and Targeted sprays.</li> <li>Spray nozzles cover full area of sprayhead.</li> <li>MasterClean™ sprayface features an easy-to-clean surface that withstands mineral buildup.</li> </ul> |

## **Technical drawing**