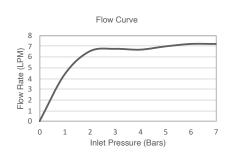

| Model             | K-72419-G-CP                                                                                                                                                                                                                                                                                                                                                                                                                                                                                                                                                                                                                                                                                      |
|-------------------|---------------------------------------------------------------------------------------------------------------------------------------------------------------------------------------------------------------------------------------------------------------------------------------------------------------------------------------------------------------------------------------------------------------------------------------------------------------------------------------------------------------------------------------------------------------------------------------------------------------------------------------------------------------------------------------------------|
| Finish            | Polished Chrome (CP)                                                                                                                                                                                                                                                                                                                                                                                                                                                                                                                                                                                                                                                                              |
| Installation type | Wall Mount                                                                                                                                                                                                                                                                                                                                                                                                                                                                                                                                                                                                                                                                                        |
| Dimensions        | W 110, H 110 mm                                                                                                                                                                                                                                                                                                                                                                                                                                                                                                                                                                                                                                                                                   |
| Connection Type   | 1/2-inch NPT                                                                                                                                                                                                                                                                                                                                                                                                                                                                                                                                                                                                                                                                                      |
| Flow Rate         | 6.6 LPM                                                                                                                                                                                                                                                                                                                                                                                                                                                                                                                                                                                                                                                                                           |
| Features          | <ul> <li>Advanced spray engine provides three alternate experiences: wide coverage, intense drenching, and targeted spray.</li> <li>Wide-coverage spray produces an encompassing spray for everyday use.</li> <li>Intense drenching spray delivers a forceful spray ideal for rinsing soap from hair.</li> <li>Targeted spray is a focused stream for targeting sore muscles or use as a utility spray.</li> <li>Simple thumb tab allows for a smooth transition between wide coverage, Intense drenching and Targeted sprays.</li> <li>Spray nozzles cover full area of sprayhead.</li> <li>MasterClean™ sprayface features an easy-to-clean surface that withstands mineral buildup.</li> </ul> |