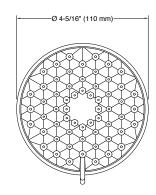

| Model             | K-72419-G-CP                                                                                                                                                                                                                                                                                                                                                                                                                                                                                                                                                                                                                                                                                      |
|-------------------|---------------------------------------------------------------------------------------------------------------------------------------------------------------------------------------------------------------------------------------------------------------------------------------------------------------------------------------------------------------------------------------------------------------------------------------------------------------------------------------------------------------------------------------------------------------------------------------------------------------------------------------------------------------------------------------------------|
| Finish            | Polished Chrome (CP)                                                                                                                                                                                                                                                                                                                                                                                                                                                                                                                                                                                                                                                                              |
| Installation type | Wall Mount                                                                                                                                                                                                                                                                                                                                                                                                                                                                                                                                                                                                                                                                                        |
| Dimensions        | W 110, H 110 mm                                                                                                                                                                                                                                                                                                                                                                                                                                                                                                                                                                                                                                                                                   |
| Connection Type   | 1/2-inch NPT                                                                                                                                                                                                                                                                                                                                                                                                                                                                                                                                                                                                                                                                                      |
| Flow Rate         | 6.6 LPM                                                                                                                                                                                                                                                                                                                                                                                                                                                                                                                                                                                                                                                                                           |
| Features          | <ul> <li>Advanced spray engine provides three alternate experiences: wide coverage, intense drenching, and targeted spray.</li> <li>Wide-coverage spray produces an encompassing spray for everyday use.</li> <li>Intense drenching spray delivers a forceful spray ideal for rinsing soap from hair.</li> <li>Targeted spray is a focused stream for targeting sore muscles or use as a utility spray.</li> <li>Simple thumb tab allows for a smooth transition between wide coverage, Intense drenching and Targeted sprays.</li> <li>Spray nozzles cover full area of sprayhead.</li> <li>MasterClean™ sprayface features an easy-to-clean surface that withstands mineral buildup.</li> </ul> |

## **Technical drawing**