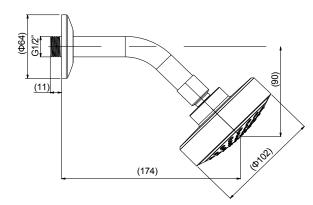

| Model             | K-45429ME-CP                                                                                                                                                                                                                                                                                                |
|-------------------|-------------------------------------------------------------------------------------------------------------------------------------------------------------------------------------------------------------------------------------------------------------------------------------------------------------|
| Finish            | Polished Chrome (CP), French Gold (AF)                                                                                                                                                                                                                                                                      |
| Installation type | Wall Mount                                                                                                                                                                                                                                                                                                  |
| Dimensions        | W 102, H 102 mm                                                                                                                                                                                                                                                                                             |
| Connection Type   | 1/2-inch NPT                                                                                                                                                                                                                                                                                                |
| Flow Rate         | 6.8 LPM                                                                                                                                                                                                                                                                                                     |
| Features          | <ul> <li>Great for low pressure situations, thanks to the unique design</li> <li>Features Racetrack Waterway that ensures equal distribution of water through the showerhead and delivers a revitalizing spray with full coverage</li> <li>Master Clean<sup>™</sup> spray-face is easy to clean.</li> </ul> |

## Required

Shower arm and Escutcheon

**Technical drawing** 

FLOW CURVE