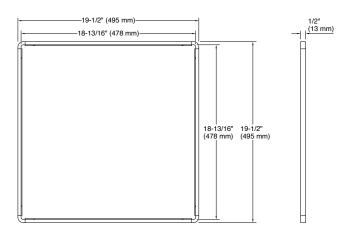

| Model             | K-31111-CP                                                                                                                                                                                                                                                                                                                                                                                                                                                                                          |
|-------------------|-----------------------------------------------------------------------------------------------------------------------------------------------------------------------------------------------------------------------------------------------------------------------------------------------------------------------------------------------------------------------------------------------------------------------------------------------------------------------------------------------------|
| Finish            | Finished Chrome (CP) Brushed Bronze (BV) Matte Black (BL)                                                                                                                                                                                                                                                                                                                                                                                                                                           |
| Installation type | <ul> <li>Eight-piece trim assembly is connected with a series of set screws.</li> <li>Mounts flush to the surface of a drop ceiling.</li> <li>If using DTV+™ system, the user interface must be 99693-P-NA (99693-NA does not contain Real Rain software).</li> <li>If using DTV Prompt® system must include Real Rain diverter valve and trim (K-76746 and K-76748) to actuate Deluge™ function.</li> <li>Required for the K-31110, K-31110-G, and K-76728GL Real Rain overhead panels.</li> </ul> |
| Connection Type   | 1/2-inch NPT male water supply inlet.                                                                                                                                                                                                                                                                                                                                                                                                                                                               |
| Dimensions        | 495 x 495 mm                                                                                                                                                                                                                                                                                                                                                                                                                                                                                        |
| Features          | <ul><li>Trim is designed to fit securely around the Real Rain overhead panel.</li><li>Solid metal construction.</li><li>KOHLER finishes resist corrosion and tarnishing.</li></ul>                                                                                                                                                                                                                                                                                                                  |

#### **Technical drawing**