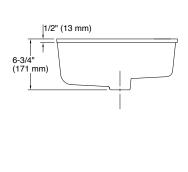

## **Technical drawing**

| Model             | K-2881-0                                                                                                                                             |
|-------------------|------------------------------------------------------------------------------------------------------------------------------------------------------|
| Dimension         | W 486, D 407, H 171 mm                                                                                                                               |
| Material:         | Vitreous china                                                                                                                                       |
| Available Colors  | Under-Mount                                                                                                                                          |
| Installation type | White (0)                                                                                                                                            |
| Test Standard     | ASME A112.19.2/CSA B45.1                                                                                                                             |
| Features          | <ul><li>Geometric OVAL basin with vertical sides.</li><li>Overflow drain.</li><li>No faucet holes; requires wall- or counter-mount faucet.</li></ul> |