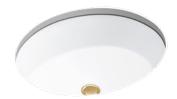

# Verticyl

Under-Mount Oval Bathroom Sink **K-2881-0** 

## Description

Embrace a sophisticated look with Verticyl, featuring vertical sides for a deep, geometric basin. An under-mount installation allows this sink to seamlessly integrate into your bath or powder room design.