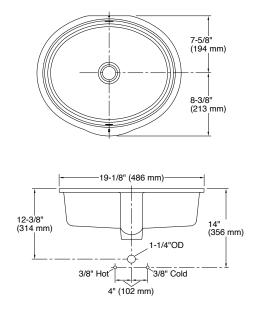

## **Technical drawing**

| Model             | K-2881-0                                                                                                                                             |
|-------------------|------------------------------------------------------------------------------------------------------------------------------------------------------|
| Dimension         | W 486, D 407, H 171 mm                                                                                                                               |
| Material:         | Vitreous china                                                                                                                                       |
| Available Colors  | Under-Mount                                                                                                                                          |
| Installation type | White (0)                                                                                                                                            |
| Test Standard     | ASME A112.19.2/CSA B45.1                                                                                                                             |
| Features          | <ul><li>Geometric OVAL basin with vertical sides.</li><li>Overflow drain.</li><li>No faucet holes; requires wall- or counter-mount faucet.</li></ul> |