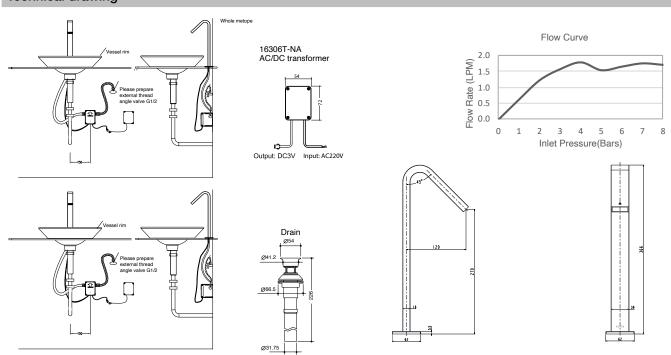

## Description

Loure Deck Mount Sensor Faucets comes with contemporary elegant design to involve more styles for the commercial space.

| Model             | K-28577T-B-CP (AC)   K-28578T-B-CP (DC                                                                                                                                                                                                                                                                                  |
|-------------------|-------------------------------------------------------------------------------------------------------------------------------------------------------------------------------------------------------------------------------------------------------------------------------------------------------------------------|
| Finish            | Polished Chrome (CP)                                                                                                                                                                                                                                                                                                    |
| Installation type | Deck Mount                                                                                                                                                                                                                                                                                                              |
| Dimensions        | Reach: 129 mm, Height 270 mm                                                                                                                                                                                                                                                                                            |
| Flow rate         | 1.9 LPM at 4.1 Bars                                                                                                                                                                                                                                                                                                     |
| Features          | <ul> <li>Solid Metal Construction for Durability and Reliability</li> <li>KOHLER ceramic disc valves exceed industry longevity standards by two times for a lifetime of durable performance</li> <li>KOHLER finishes resist corrosion and tarnishing, exceeding industry durability standards over two times</li> </ul> |

## Required

- AC Version: Power Supply (16306T-NA)
- or Hybrid Energy System (13683T-NA)
- DC Version: Power Supply (24484T-NA

## **Technical drawing**