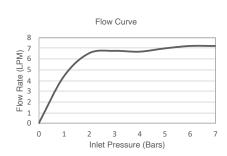

| Model             | K-28238-GKE-CP                                                                                                                                                                                                                                                                                                                                                                                                                                                                                     |
|-------------------|----------------------------------------------------------------------------------------------------------------------------------------------------------------------------------------------------------------------------------------------------------------------------------------------------------------------------------------------------------------------------------------------------------------------------------------------------------------------------------------------------|
| Finish            | Polished Chrome (CP), Matte Black (BL)                                                                                                                                                                                                                                                                                                                                                                                                                                                             |
| Installation type | Wall Mount                                                                                                                                                                                                                                                                                                                                                                                                                                                                                         |
| Dimensions        | W 146, H 146 mm                                                                                                                                                                                                                                                                                                                                                                                                                                                                                    |
| Connection Type   | 1/2-inch NPT                                                                                                                                                                                                                                                                                                                                                                                                                                                                                       |
| Flow Rate         | 6.6 LPM                                                                                                                                                                                                                                                                                                                                                                                                                                                                                            |
| Features          | <ul> <li>Full coverage spray produces an encompassing spray ideal for everyday use.</li> <li>Best in Class audio with sound by Harman Kardon®.</li> <li>Easily toggle between two sound-performance settings, "Shower" and "Normal," depending upon where speaker is being used.</li> <li>IPX7-rated waterproof speaker.</li> <li>Magnetic showerhead holds speaker securely in place yet removes easily for charging.</li> <li>Mobile Speakers provides up to nine hours of play time.</li> </ul> |