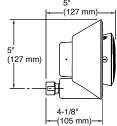

| Model             | K-28238-GKE-CP                                                                                                                                                                                                                                                                                                                                                                                                                                                                                     |
|-------------------|----------------------------------------------------------------------------------------------------------------------------------------------------------------------------------------------------------------------------------------------------------------------------------------------------------------------------------------------------------------------------------------------------------------------------------------------------------------------------------------------------|
| Finish            | Polished Chrome (CP), Matte Black (BL)                                                                                                                                                                                                                                                                                                                                                                                                                                                             |
| Installation type | Wall Mount                                                                                                                                                                                                                                                                                                                                                                                                                                                                                         |
| Dimensions        | W 146, H 146 mm                                                                                                                                                                                                                                                                                                                                                                                                                                                                                    |
| Connection Type   | 1/2-inch NPT                                                                                                                                                                                                                                                                                                                                                                                                                                                                                       |
| Flow Rate         | 6.6 LPM                                                                                                                                                                                                                                                                                                                                                                                                                                                                                            |
| Features          | <ul> <li>Full coverage spray produces an encompassing spray ideal for everyday use.</li> <li>Best in Class audio with sound by Harman Kardon®.</li> <li>Easily toggle between two sound-performance settings, "Shower" and "Normal," depending upon where speaker is being used.</li> <li>IPX7-rated waterproof speaker.</li> <li>Magnetic showerhead holds speaker securely in place yet removes easily for charging.</li> <li>Mobile Speakers provides up to nine hours of play time.</li> </ul> |

## **Technical drawing**