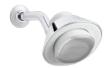

## **Moxie**

Showerhead and Wireless Speaker **K-28238-GKE-CP** 

## Description

Combining a luxurious spray with a best in class high-quality audio speaker with sound by Harman Kardon®, the all-new Moxie showerhead and wireless speaker with blue tooth technology elevates your everyday showering, turning any shower into an immersive sensory experience.