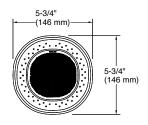

| Model             | K-28238-GKE-CP                                                                                                                                                                                                                                                                                                                                                                                                                                                                                     |
|-------------------|----------------------------------------------------------------------------------------------------------------------------------------------------------------------------------------------------------------------------------------------------------------------------------------------------------------------------------------------------------------------------------------------------------------------------------------------------------------------------------------------------|
| Finish            | Polished Chrome (CP), Matte Black (BL)                                                                                                                                                                                                                                                                                                                                                                                                                                                             |
| Installation type | Wall Mount                                                                                                                                                                                                                                                                                                                                                                                                                                                                                         |
| Dimensions        | W 146, H 146 mm                                                                                                                                                                                                                                                                                                                                                                                                                                                                                    |
| Connection Type   | 1/2-inch NPT                                                                                                                                                                                                                                                                                                                                                                                                                                                                                       |
| Flow Rate         | 6.6 LPM                                                                                                                                                                                                                                                                                                                                                                                                                                                                                            |
| Features          | <ul> <li>Full coverage spray produces an encompassing spray ideal for everyday use.</li> <li>Best in Class audio with sound by Harman Kardon®.</li> <li>Easily toggle between two sound-performance settings, "Shower" and "Normal," depending upon where speaker is being used.</li> <li>IPX7-rated waterproof speaker.</li> <li>Magnetic showerhead holds speaker securely in place yet removes easily for charging.</li> <li>Mobile Speakers provides up to nine hours of play time.</li> </ul> |

## **Technical drawing**