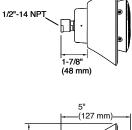

| Model             | K-28238-GKE-CP                                                                                                                                                                                                                                                                                                                                                                                                                                                                                     |
|-------------------|----------------------------------------------------------------------------------------------------------------------------------------------------------------------------------------------------------------------------------------------------------------------------------------------------------------------------------------------------------------------------------------------------------------------------------------------------------------------------------------------------|
| Finish            | Polished Chrome (CP), Matte Black (BL)                                                                                                                                                                                                                                                                                                                                                                                                                                                             |
| Installation type | Wall Mount                                                                                                                                                                                                                                                                                                                                                                                                                                                                                         |
| Dimensions        | W 146, H 146 mm                                                                                                                                                                                                                                                                                                                                                                                                                                                                                    |
| Connection Type   | 1/2-inch NPT                                                                                                                                                                                                                                                                                                                                                                                                                                                                                       |
| Flow Rate         | 6.6 LPM                                                                                                                                                                                                                                                                                                                                                                                                                                                                                            |
| Features          | <ul> <li>Full coverage spray produces an encompassing spray ideal for everyday use.</li> <li>Best in Class audio with sound by Harman Kardon®.</li> <li>Easily toggle between two sound-performance settings, "Shower" and "Normal," depending upon where speaker is being used.</li> <li>IPX7-rated waterproof speaker.</li> <li>Magnetic showerhead holds speaker securely in place yet removes easily for charging.</li> <li>Mobile Speakers provides up to nine hours of play time.</li> </ul> |

## Required

Shower arm and flange K-7397-CP

## **Technical drawing**