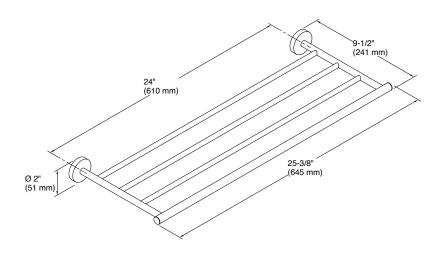

| Model             | K-27294-CP                                                                  |
|-------------------|-----------------------------------------------------------------------------|
| Finish            | Polished Chrome (CP), Matte Black (BL), Vibrant Brushed Moderne Brass (2MB) |
| Installation type | Wall Mount                                                                  |
| Dimensions        | W 610, D 241, H 51 mm                                                       |
| Features          | KOHLER finishes resist corrosion and tarnishing.                            |

## **Technical drawing**