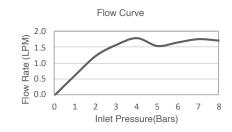

## Description

Composed Deck Mount Sensor Faucets comes with contemporary elegant design to involve more styles for the commercial space.

| Model             | K-25999T-CP                                                                                                                                                                                                                                                                                                             |
|-------------------|-------------------------------------------------------------------------------------------------------------------------------------------------------------------------------------------------------------------------------------------------------------------------------------------------------------------------|
| Finish            | Polished Chrome (CP)                                                                                                                                                                                                                                                                                                    |
| Installation type | Wall Mount                                                                                                                                                                                                                                                                                                              |
| Dimensions        | Reach 207 mm                                                                                                                                                                                                                                                                                                            |
| Flow rate         | 1.9 LPM at 4.1 Bars                                                                                                                                                                                                                                                                                                     |
| Features          | <ul> <li>Solid Metal Construction for Durability and Reliability</li> <li>KOHLER ceramic disc valves exceed industry longevity standards by two times for a lifetime of durable performance</li> <li>KOHLER finishes resist corrosion and tarnishing, exceeding industry durability standards over two times</li> </ul> |