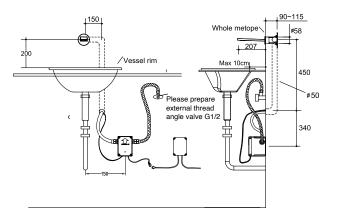

## Required

663

- DC Version: Power Supply (24484T-NA)

**Technical drawing** 