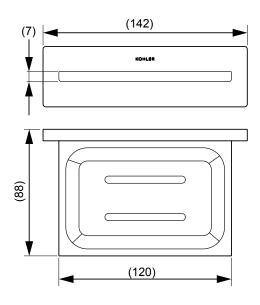

## Complementary

Square Soap Dish

K-25068IN-CP

## Description

The modern and appealing design of the Complementary accessories ensures that the designs can be coordinated with a wide range of bathroom styles.

| Model             | K-25068IN-CP                                                                                                                                                                                                                                                                       |
|-------------------|------------------------------------------------------------------------------------------------------------------------------------------------------------------------------------------------------------------------------------------------------------------------------------|
| Finish            | Polished Chrome (CP)                                                                                                                                                                                                                                                               |
| Installation type | Wall Mount                                                                                                                                                                                                                                                                         |
| Dimensions        | W 142, D 88, H 42 mm                                                                                                                                                                                                                                                               |
| Features          | <ul> <li>KOHLER finishes resist corrosion and tarnishing</li> <li>Kohler accessories have passed ACC SST. (Acetic Acid Salt Spray test)</li> <li>All Accessories withstand the static load of 17kg- 22.5 kg.</li> <li>All Accessories withstand 2kg dropped from 1 feet</li> </ul> |

## **Technical drawing**