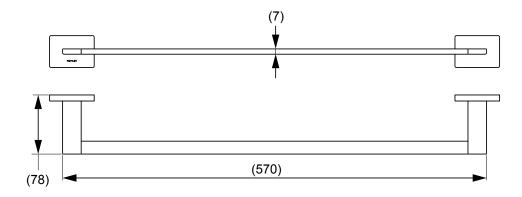

## Description

A

The modern and appealing design of the Complementary accessories ensures that the designs can be coordinated with a wide range of bathroom styles.

| Model             | K-25065IN-CP                                                                                                                                                                                                                                                                       |
|-------------------|------------------------------------------------------------------------------------------------------------------------------------------------------------------------------------------------------------------------------------------------------------------------------------|
| Finish            | Polished Chrome (CP), French Gold (AF)                                                                                                                                                                                                                                             |
| Installation type | Wall Mount                                                                                                                                                                                                                                                                         |
| Dimensions        | W 570, D 78, H 42 mm                                                                                                                                                                                                                                                               |
| Features          | <ul> <li>KOHLER finishes resist corrosion and tarnishing</li> <li>Kohler accessories have passed ACC SST. (Acetic Acid Salt Spray test)</li> <li>All Accessories withstand the static load of 17kg- 22.5 kg.</li> <li>All Accessories withstand 2kg dropped from 1 feet</li> </ul> |

## **Technical drawing**

731