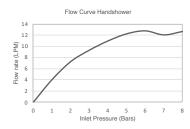

| Model             | K-23861T-9-CP                                                                                                                                                             |
|-------------------|---------------------------------------------------------------------------------------------------------------------------------------------------------------------------|
| Finish            | Polished Chrome (CP), Matte Black (BL), Vibrant Brushed Moderne Bronze (2MB)                                                                                              |
| Connection Type   | G 1/2"                                                                                                                                                                    |
| Installation type | Wall Mount                                                                                                                                                                |
| Dimensions        | Reach 127 mm, Column Height 1119 mm                                                                                                                                       |
| Flow rate         | Hand shower 8.5 LPM at 4.1 bars                                                                                                                                           |
| Features          | <ul> <li>KOHLER finishes resist corrosion and tarnishing, exceeding industry standards</li> <li>Thermostatic mixing valve provides precise temperature control</li> </ul> |
| Included          | Included 10" Katalyst Air+ Rain-head & Rain duet 3.0 Multifunction and bath spout                                                                                         |