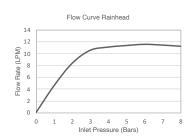

| Model             | K-23861T-9-CP                                                                                                                                                             |
|-------------------|---------------------------------------------------------------------------------------------------------------------------------------------------------------------------|
| Finish            | Polished Chrome (CP), Matte Black (BL), Vibrant Brushed Moderne Bronze (2MB)                                                                                              |
| Connection Type   | G 1/2"                                                                                                                                                                    |
| Installation type | Wall Mount                                                                                                                                                                |
| Dimensions        | Reach 127 mm, Column Height 1119 mm                                                                                                                                       |
| Flow rate         | Hand shower 8.5 LPM at 4.1 bars                                                                                                                                           |
| Features          | <ul> <li>KOHLER finishes resist corrosion and tarnishing, exceeding industry standards</li> <li>Thermostatic mixing valve provides precise temperature control</li> </ul> |
| Included          | Included 10" Katalyst Air+ Rain-head & Rain duet 3.0 Multifunction and bath spout                                                                                         |