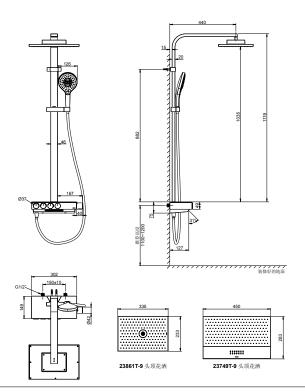

## **Technical drawing**

| Model             | K-23861T-9-CP                                                                                                                                                             |
|-------------------|---------------------------------------------------------------------------------------------------------------------------------------------------------------------------|
| Finish            | Polished Chrome (CP), Matte Black (BL), Vibrant Brushed Moderne Bronze (2MB)                                                                                              |
| Connection Type   | G 1/2"                                                                                                                                                                    |
| Installation type | Wall Mount                                                                                                                                                                |
| Dimensions        | Reach 127 mm, Column Height 1119 mm                                                                                                                                       |
| Flow rate         | Hand shower 8.5 LPM at 4.1 bars                                                                                                                                           |
| Features          | <ul> <li>KOHLER finishes resist corrosion and tarnishing, exceeding industry standards</li> <li>Thermostatic mixing valve provides precise temperature control</li> </ul> |
| Included          | Included 10" Katalyst Air+ Rain-head & Rain duet 3.0 Multifunction and bath spout                                                                                         |