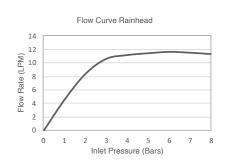

| Model             | K-23751T-9-CP                                                                                                                                                              |
|-------------------|----------------------------------------------------------------------------------------------------------------------------------------------------------------------------|
| Finish            | Polished Chrome (CP), Matte Black (BL), Vibrant Brushed Moderne Bronze (2MB)                                                                                               |
| Connection Type   | G 1/2"                                                                                                                                                                     |
| Installation type | Wall Mount                                                                                                                                                                 |
| Dimensions        | Reach 127 mm, Column Height 1119 mm                                                                                                                                        |
| Flow rate         | Hand shower 8.5 LPM at 4.1 bars                                                                                                                                            |
| Features          | <ul> <li>KOHLER finishes resist corrosion and tarnishing, exceeding industry standards.</li> <li>Thermostatic mixing valve provides precise temperature control</li> </ul> |
| Included          | Rain-head & Rain Duet 3.0 handshower                                                                                                                                       |