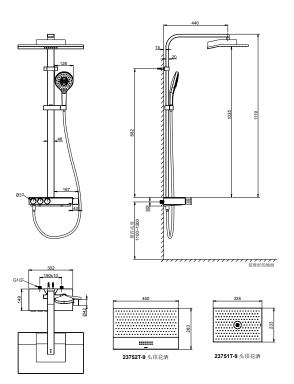

## **Technical drawing**

| Model             | K-23751T-9-CP                                                                                                                                                              |
|-------------------|----------------------------------------------------------------------------------------------------------------------------------------------------------------------------|
| Finish            | Polished Chrome (CP), Matte Black (BL), Vibrant Brushed Moderne Bronze (2MB)                                                                                               |
| Connection Type   | G 1/2"                                                                                                                                                                     |
| Installation type | Wall Mount                                                                                                                                                                 |
| Dimensions        | Reach 127 mm, Column Height 1119 mm                                                                                                                                        |
| Flow rate         | Hand shower 8.5 LPM at 4.1 bars                                                                                                                                            |
| Features          | <ul> <li>KOHLER finishes resist corrosion and tarnishing, exceeding industry standards.</li> <li>Thermostatic mixing valve provides precise temperature control</li> </ul> |
| Included          | Rain-head & Rain Duet 3.0 handshower                                                                                                                                       |