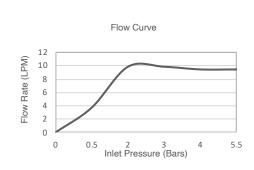

| Model             | K-22645T-CP                                                                                                                       |
|-------------------|-----------------------------------------------------------------------------------------------------------------------------------|
| Finish            | Polished Chrome (CP), French Gold (AF), Matte Black (BL)                                                                          |
| Installation type | Wall Mount                                                                                                                        |
| Dimensions        | W 127, H 127 mm                                                                                                                   |
| Connection Type   | 1/2-inch NPT                                                                                                                      |
| Flow Rate         | 6.8 LPM                                                                                                                           |
| Features          | <ul><li>- Light Bright: Lasting finishes 2 times longer than Industry finishes.</li><li>- 22645IN-CP SASO complies -WEL</li></ul> |