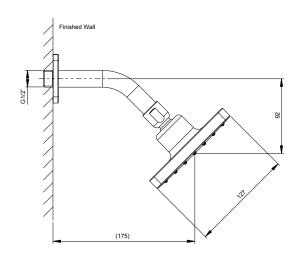

## **Technical drawing**

| Model             | K-22645T-CP                                                                                                                       |
|-------------------|-----------------------------------------------------------------------------------------------------------------------------------|
| Finish            | Polished Chrome (CP), French Gold (AF), Matte Black (BL)                                                                          |
| Installation type | Wall Mount                                                                                                                        |
| Dimensions        | W 127, H 127 mm                                                                                                                   |
| Connection Type   | 1/2-inch NPT                                                                                                                      |
| Flow Rate         | 6.8 LPM                                                                                                                           |
| Features          | <ul><li>- Light Bright: Lasting finishes 2 times longer than Industry finishes.</li><li>- 22645IN-CP SASO complies -WEL</li></ul> |