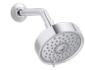

# Description

The showerhead provides three distinct sprays – full coverage, pulsating massage, or silk spray – all enhanced with Katalyst technology for a completely indulgent showering experience.

| Model             | K-22170-G-CP                                                                                                                                                                                                                                                                                                                                                                                                                                                                                                |
|-------------------|-------------------------------------------------------------------------------------------------------------------------------------------------------------------------------------------------------------------------------------------------------------------------------------------------------------------------------------------------------------------------------------------------------------------------------------------------------------------------------------------------------------|
| Finish            | Polished Chrome (CP), Matte Black (BL), Brushed Bronze (BV), Vibrant Brushed Moderne Brass (2MB)                                                                                                                                                                                                                                                                                                                                                                                                            |
| Installation type | Wall Mount                                                                                                                                                                                                                                                                                                                                                                                                                                                                                                  |
| Dimensions        | W 140, H 140 mm                                                                                                                                                                                                                                                                                                                                                                                                                                                                                             |
| Connection Type   | 1/2-inch NPT                                                                                                                                                                                                                                                                                                                                                                                                                                                                                                |
| Flow Rate         | 6.6 LPM                                                                                                                                                                                                                                                                                                                                                                                                                                                                                                     |
| Features          | <ul> <li>Advanced spray engine provides three experiences: full coverage, pulsating massage, and silk spray.</li> <li>Thumb tab allows for a smooth transition between full coverage, pulsating massage, or silk sprays.</li> <li>MasterClean™ sprayface features an easy-to-clean surface that withstands mineral buildup.</li> <li>Coordinates with Purist®, Stillness®, and Composed® faucets and accessories.</li> <li>Enjoy luxurious showering combined with up to 30 percent water saving</li> </ul> |