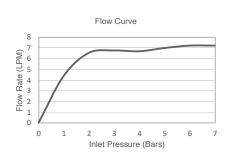

# Description

The showerhead provides three distinct sprays – full coverage, pulsating massage, or silk spray – all enhanced with Katalyst technology for a completely indulgent showering experience.

| Model             | K-22170-G-CP                                                                                                                                                                                                                                                                                                                                                                                                                                                                                                |
|-------------------|-------------------------------------------------------------------------------------------------------------------------------------------------------------------------------------------------------------------------------------------------------------------------------------------------------------------------------------------------------------------------------------------------------------------------------------------------------------------------------------------------------------|
| Finish            | Polished Chrome (CP), Matte Black (BL), Brushed Bronze (BV), Vibrant Brushed Moderne Brass (2MB)                                                                                                                                                                                                                                                                                                                                                                                                            |
| Installation type | Wall Mount                                                                                                                                                                                                                                                                                                                                                                                                                                                                                                  |
| Dimensions        | W 140, H 140 mm                                                                                                                                                                                                                                                                                                                                                                                                                                                                                             |
| Connection Type   | 1/2-inch NPT                                                                                                                                                                                                                                                                                                                                                                                                                                                                                                |
| Flow Rate         | 6.6 LPM                                                                                                                                                                                                                                                                                                                                                                                                                                                                                                     |
| Features          | <ul> <li>Advanced spray engine provides three experiences: full coverage, pulsating massage, and silk spray.</li> <li>Thumb tab allows for a smooth transition between full coverage, pulsating massage, or silk sprays.</li> <li>MasterClean™ sprayface features an easy-to-clean surface that withstands mineral buildup.</li> <li>Coordinates with Purist®, Stillness®, and Composed® faucets and accessories.</li> <li>Enjoy luxurious showering combined with up to 30 percent water saving</li> </ul> |