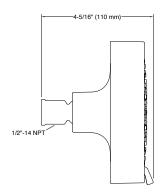

# Description

The showerhead provides three distinct sprays – full coverage, pulsating massage, or silk spray – all enhanced with Katalyst technology for a completely indulgent showering experience.

| Model             | K-22170-G-CP                                                                                                                                                                                                                                                                                                                                                                                                                                                                                                |
|-------------------|-------------------------------------------------------------------------------------------------------------------------------------------------------------------------------------------------------------------------------------------------------------------------------------------------------------------------------------------------------------------------------------------------------------------------------------------------------------------------------------------------------------|
| Finish            | Polished Chrome (CP), Matte Black (BL), Brushed Bronze (BV), Vibrant Brushed Moderne Brass (2MB)                                                                                                                                                                                                                                                                                                                                                                                                            |
| Installation type | Wall Mount                                                                                                                                                                                                                                                                                                                                                                                                                                                                                                  |
| Dimensions        | W 140, H 140 mm                                                                                                                                                                                                                                                                                                                                                                                                                                                                                             |
| Connection Type   | 1/2-inch NPT                                                                                                                                                                                                                                                                                                                                                                                                                                                                                                |
| Flow Rate         | 6.6 LPM                                                                                                                                                                                                                                                                                                                                                                                                                                                                                                     |
| Features          | <ul> <li>Advanced spray engine provides three experiences: full coverage, pulsating massage, and silk spray.</li> <li>Thumb tab allows for a smooth transition between full coverage, pulsating massage, or silk sprays.</li> <li>MasterClean™ sprayface features an easy-to-clean surface that withstands mineral buildup.</li> <li>Coordinates with Purist®, Stillness®, and Composed® faucets and accessories.</li> <li>Enjoy luxurious showering combined with up to 30 percent water saving</li> </ul> |

### Technical drawing