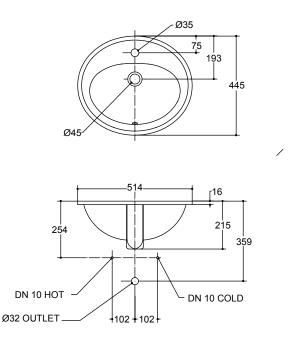

| K-2196T-1-0                                                                                                                    |
|--------------------------------------------------------------------------------------------------------------------------------|
| W 514, D 445, H 216 mm                                                                                                         |
| Vitreous china                                                                                                                 |
| White (0)                                                                                                                      |
| Drop-In                                                                                                                        |
| ASME A112.19.2/CSA B45.1                                                                                                       |
| <ul> <li>Oval Drop-in sink</li> <li>Single faucet hole; requires counter-mount faucet.</li> <li>With overflow drain</li> </ul> |
|                                                                                                                                |

## **Technical drawing**

150