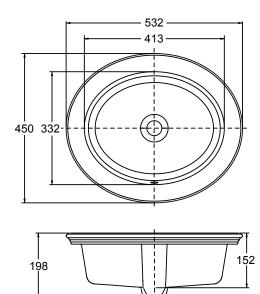

## Description

Inspiration comes from early American architecture, introducing Harken series to enrich the product line and strengthen the product competitiveness at the mid-price point.

| Model             | K-21780T-0                                                                                              |
|-------------------|---------------------------------------------------------------------------------------------------------|
| Dimension         | W 532, D 450, H 198 mm                                                                                  |
| Material:         | Vitreous china                                                                                          |
| Available Colors  | White (0)                                                                                               |
| Installation type | Drop-In                                                                                                 |
| Test Standard     |                                                                                                         |
| Features          | <ul> <li>No faucet hole; requires wall or counter-mount faucet.</li> <li>With overflow drain</li> </ul> |
| Required parts    |                                                                                                         |

## **Technical drawing**