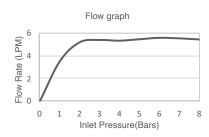

## Description

A model of clean, sophisticated design, the Aleo DM Pull kitchen faucet collection represents a true high point in user-focused plumbing design for the kitchen.

| Model             | K-21367T-4E-CP                                                                                                                                                                                                                                                                                                                                                                                                                                                                                                                                                                                                                                                                                                                                                                                                           |
|-------------------|--------------------------------------------------------------------------------------------------------------------------------------------------------------------------------------------------------------------------------------------------------------------------------------------------------------------------------------------------------------------------------------------------------------------------------------------------------------------------------------------------------------------------------------------------------------------------------------------------------------------------------------------------------------------------------------------------------------------------------------------------------------------------------------------------------------------------|
| Finish            | Polished Chrome (CP), Matte Black (BL)                                                                                                                                                                                                                                                                                                                                                                                                                                                                                                                                                                                                                                                                                                                                                                                   |
| Installation type | Deck Mount                                                                                                                                                                                                                                                                                                                                                                                                                                                                                                                                                                                                                                                                                                                                                                                                               |
| Dimensions        | 222 x 389 mm, Reach 222 mm, Height 208 mm                                                                                                                                                                                                                                                                                                                                                                                                                                                                                                                                                                                                                                                                                                                                                                                |
| Flow rate         | 5.7 LPM                                                                                                                                                                                                                                                                                                                                                                                                                                                                                                                                                                                                                                                                                                                                                                                                                  |
| Features          | <ul> <li>Kohler Kitchen Faucets feature bold design with unmatched functionality for all kitchen tasks</li> <li>KOHLER ceramic disc valves exceed industry longevity standards by two times for a lifetime of durable performance</li> <li>KOHLER finishes resist corrosion and tarnishing, exceeding industry durability standards over two times</li> <li>Smooth lines and elegant curves make it a perfect match with a variety of modern basins.</li> <li>Pull-out nozzle made from solid brass materials, easy to operate and extremely durable</li> <li>Pull-out nozzle protects against buildup effectively prevents water blockage</li> <li>Meets GB18145 and AB1953 standards for heavy metals. Strictly limits 17 kinds of heavy metals including lead, nickel, and mercury to ensure health safety</li> </ul> |