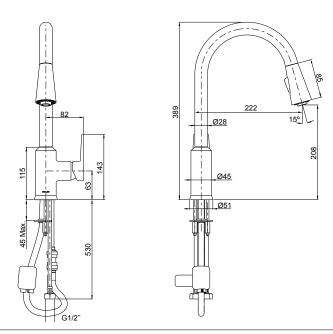

## Technical drawing

## Description

A model of clean, sophisticated design, the Aleo DM Pull kitchen faucet collection represents a true high point in user-focused plumbing design for the kitchen.

| Model             | K-21367T-4E-CP                                                                                                                                                                                                                                                                                                                                                                                                                                                                                                                                                                                                                                                                                                                                                                                                           |
|-------------------|--------------------------------------------------------------------------------------------------------------------------------------------------------------------------------------------------------------------------------------------------------------------------------------------------------------------------------------------------------------------------------------------------------------------------------------------------------------------------------------------------------------------------------------------------------------------------------------------------------------------------------------------------------------------------------------------------------------------------------------------------------------------------------------------------------------------------|
| Finish            | Polished Chrome (CP), Matte Black (BL)                                                                                                                                                                                                                                                                                                                                                                                                                                                                                                                                                                                                                                                                                                                                                                                   |
| Installation type | Deck Mount                                                                                                                                                                                                                                                                                                                                                                                                                                                                                                                                                                                                                                                                                                                                                                                                               |
| Dimensions        | 222 x 389 mm, Reach 222 mm, Height 208 mm                                                                                                                                                                                                                                                                                                                                                                                                                                                                                                                                                                                                                                                                                                                                                                                |
| Flow rate         | 5.7 LPM                                                                                                                                                                                                                                                                                                                                                                                                                                                                                                                                                                                                                                                                                                                                                                                                                  |
| Features          | <ul> <li>Kohler Kitchen Faucets feature bold design with unmatched functionality for all kitchen tasks</li> <li>KOHLER ceramic disc valves exceed industry longevity standards by two times for a lifetime of durable performance</li> <li>KOHLER finishes resist corrosion and tarnishing, exceeding industry durability standards over two times</li> <li>Smooth lines and elegant curves make it a perfect match with a variety of modern basins.</li> <li>Pull-out nozzle made from solid brass materials, easy to operate and extremely durable</li> <li>Pull-out nozzle protects against buildup effectively prevents water blockage</li> <li>Meets GB18145 and AB1953 standards for heavy metals. Strictly limits 17 kinds of heavy metals including lead, nickel, and mercury to ensure health safety</li> </ul> |