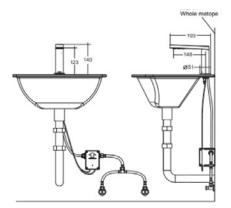

## Description

Composed Deck Mount Sensor Faucets comes with contemporary elegant design to involve more styles for the commercial space.

| Model             | K-20258T-B-CP                                                                                                                                                                                                                                                                                                           |
|-------------------|-------------------------------------------------------------------------------------------------------------------------------------------------------------------------------------------------------------------------------------------------------------------------------------------------------------------------|
| Finish            | Polished Chrome (CP)                                                                                                                                                                                                                                                                                                    |
| Installation type | Deck Mount                                                                                                                                                                                                                                                                                                              |
| Dimensions        | Reach 148 mm, Height 123 mm                                                                                                                                                                                                                                                                                             |
| Flow rate         | 1.9 LPM at 4.1 Bars                                                                                                                                                                                                                                                                                                     |
| Features          | <ul> <li>Solid Metal Construction for Durability and Reliability</li> <li>KOHLER ceramic disc valves exceed industry longevity standards by two times for a lifetime of durable performance</li> <li>KOHLER finishes resist corrosion and tarnishing, exceeding industry durability standards over two times</li> </ul> |

Required

662

- DC Version: Power Supply (24484T-NA)

**Technical drawing** 