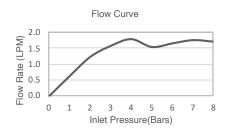

## Description

Composed Deck Mount Sensor Faucets comes with contemporary elegant design to involve more styles for the commercial space.

| Model             | K-20258T-B-CP                                                                                                                                                                                                                                                                                                           |
|-------------------|-------------------------------------------------------------------------------------------------------------------------------------------------------------------------------------------------------------------------------------------------------------------------------------------------------------------------|
| Finish            | Polished Chrome (CP)                                                                                                                                                                                                                                                                                                    |
| Installation type | Deck Mount                                                                                                                                                                                                                                                                                                              |
| Dimensions        | Reach 148 mm, Height 123 mm                                                                                                                                                                                                                                                                                             |
| Flow rate         | 1.9 LPM at 4.1 Bars                                                                                                                                                                                                                                                                                                     |
| Features          | <ul> <li>Solid Metal Construction for Durability and Reliability</li> <li>KOHLER ceramic disc valves exceed industry longevity standards by two times for a lifetime of durable performance</li> <li>KOHLER finishes resist corrosion and tarnishing, exceeding industry durability standards over two times</li> </ul> |