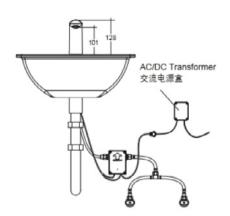

| Model             | K-18657T-B-CP                                                                                                                                                                                                                                                                                                           |
|-------------------|-------------------------------------------------------------------------------------------------------------------------------------------------------------------------------------------------------------------------------------------------------------------------------------------------------------------------|
| Finish            | Polished Chrome (CP)                                                                                                                                                                                                                                                                                                    |
| Installation type | Deck Mount                                                                                                                                                                                                                                                                                                              |
| Dimensions        | Reach 135 mm, Height 101 mm                                                                                                                                                                                                                                                                                             |
| Flow rate         | 1.9 LPM at 4.1 Bars                                                                                                                                                                                                                                                                                                     |
| Features          | <ul> <li>Solid Metal Construction for Durability and Reliability</li> <li>KOHLER ceramic disc valves exceed industry longevity standards by two times for a lifetime of durable performance</li> <li>KOHLER finishes resist corrosion and tarnishing, exceeding industry durability standards over two times</li> </ul> |

## **Technical drawing**