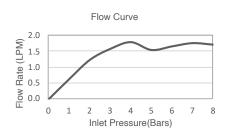

| Model             | K-18657T-B-CP                                                                                                                                                                                                                                                                                                           |
|-------------------|-------------------------------------------------------------------------------------------------------------------------------------------------------------------------------------------------------------------------------------------------------------------------------------------------------------------------|
| Finish            | Polished Chrome (CP)                                                                                                                                                                                                                                                                                                    |
| Installation type | Deck Mount                                                                                                                                                                                                                                                                                                              |
| Dimensions        | Reach 135 mm, Height 101 mm                                                                                                                                                                                                                                                                                             |
| Flow rate         | 1.9 LPM at 4.1 Bars                                                                                                                                                                                                                                                                                                     |
| Features          | <ul> <li>Solid Metal Construction for Durability and Reliability</li> <li>KOHLER ceramic disc valves exceed industry longevity standards by two times for a lifetime of durable performance</li> <li>KOHLER finishes resist corrosion and tarnishing, exceeding industry durability standards over two times</li> </ul> |