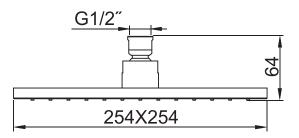

## Description

Loure is a Super-Slim Rainhead and comes with KATALYST technology.

| Model             | K-18361T-CL-CP                                                                                                                                                                                                                                                                                                                                                                       |
|-------------------|--------------------------------------------------------------------------------------------------------------------------------------------------------------------------------------------------------------------------------------------------------------------------------------------------------------------------------------------------------------------------------------|
| Finish            | Polished Chrome (CP), French Gold (AF), Brushed Bronze (BV), Matte Black (BL), Vibrant Brushed Moderne Brass (2MB)                                                                                                                                                                                                                                                                   |
| Installation type | G 1/2 " connection                                                                                                                                                                                                                                                                                                                                                                   |
| Dimensions        | W 254, H 254 mm                                                                                                                                                                                                                                                                                                                                                                      |
| Flow rate         | 13.2 LPM at 4.1 Bars                                                                                                                                                                                                                                                                                                                                                                 |
| Features          | <ul> <li>Optimized spray face and large nozzles for improved water coverage</li> <li>Flexible, silicone nozzles assure long life and easy clean</li> <li>Patented self-levelling, non-drip technology &amp; Brass construction</li> <li>Durable KOHLER finishes resist corrosion and tarnishing</li> <li>Katalyst air-induction technology for powerful and even coverage</li> </ul> |

## Required

594

Shower arm, one of the options below:

- Ceiling-mount 5": K-15398T-B-
- Ceiling-mount 10": K-15399T-B-

- Wall-mount 15": K-15396T-B-

**Technical drawing** 