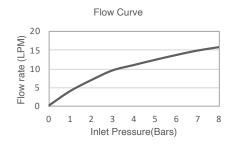

## Description

Loure is a Super-Slim Rainhead and comes with KATALYST technology.

| Model             | K-18361T-CL-CP                                                                                                                                                                                                                                                                                                                                                                       |
|-------------------|--------------------------------------------------------------------------------------------------------------------------------------------------------------------------------------------------------------------------------------------------------------------------------------------------------------------------------------------------------------------------------------|
| Finish            | Polished Chrome (CP), French Gold (AF), Brushed Bronze (BV), Matte Black (BL), Vibrant Brushed Moderne Brass (2MB)                                                                                                                                                                                                                                                                   |
| Installation type | G 1/2 " connection                                                                                                                                                                                                                                                                                                                                                                   |
| Dimensions        | W 254, H 254 mm                                                                                                                                                                                                                                                                                                                                                                      |
| Flow rate         | 13.2 LPM at 4.1 Bars                                                                                                                                                                                                                                                                                                                                                                 |
| Features          | <ul> <li>Optimized spray face and large nozzles for improved water coverage</li> <li>Flexible, silicone nozzles assure long life and easy clean</li> <li>Patented self-levelling, non-drip technology &amp; Brass construction</li> <li>Durable KOHLER finishes resist corrosion and tarnishing</li> <li>Katalyst air-induction technology for powerful and even coverage</li> </ul> |