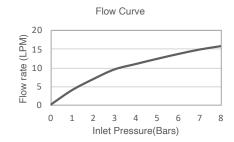

## Description

Contemporary rain head comes with wide options and Minimalism Design for creating infinite possibilities in your bathroom. Simple and clean design easily fit into your bathroom style.

| Model             | K-18359T-CL-CP                                                                                                                                 |
|-------------------|------------------------------------------------------------------------------------------------------------------------------------------------|
| Finish            | Polished Chrome (CP), Matte Black (BL), French Gold (AF), Vibrant Brushed Moderne Brass (2MB), Brushed Bronze (BV)                             |
| Installation type | G 1/2 " connection                                                                                                                             |
| Dimensions        | 254 x 254 mm                                                                                                                                   |
| Flow rate         | 12 LPM at 4.1 Bars                                                                                                                             |
| Features          | - Full coverage of spray<br>- Katalyst Air Technology<br>- KOHLER finishes resist corrosion and tarnishing twice as long as industry standards |