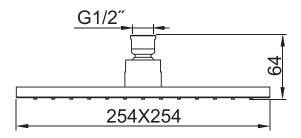

## Description

Contemporary rain head comes with wide options and Minimalism Design for creating infinite possibilities in your bathroom. Simple and clean design easily fit into your bathroom style.

| Model             | K-18359T-CL-CP                                                                                                                                 |
|-------------------|------------------------------------------------------------------------------------------------------------------------------------------------|
| Finish            | Polished Chrome (CP), Matte Black (BL), French Gold (AF), Vibrant Brushed Moderne Brass (2MB), Brushed Bronze (BV)                             |
| Installation type | G 1/2 " connection                                                                                                                             |
| Dimensions        | 254 x 254 mm                                                                                                                                   |
| Flow rate         | 12 LPM at 4.1 Bars                                                                                                                             |
| Features          | - Full coverage of spray<br>- Katalyst Air Technology<br>- KOHLER finishes resist corrosion and tarnishing twice as long as industry standards |

## **Technical drawing**