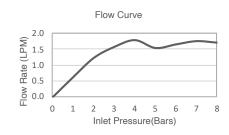

#### Description

Kohler touchless products provide highly accurate and dependable performance each time the user approaches the lavatory.

| Model             | К-18076Т-В-СР                                                                                                                                                                                                                                                                                           |
|-------------------|---------------------------------------------------------------------------------------------------------------------------------------------------------------------------------------------------------------------------------------------------------------------------------------------------------|
| Finish            | Polished Chrome (CP)                                                                                                                                                                                                                                                                                    |
| Installation type | Deck Mount                                                                                                                                                                                                                                                                                              |
| Dimensions        | Reach 128, Height 142 mm                                                                                                                                                                                                                                                                                |
| Flow rate         | 1.9 LPM at 4.1 Bars                                                                                                                                                                                                                                                                                     |
| Features          | <ul> <li>Solid Metal Construction for Durability and Reliability</li> <li>KOHLER ceramic disc valves exceed industry longevity standards by two times for a lifetime of durable performance</li> <li>KOHLER finishes resist corrosion and tamishing, exceeding industry durability standards</li> </ul> |