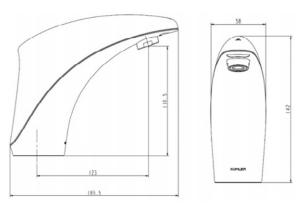

### **Technical drawing**

#### Description

Kohler touchless products provide highly accurate and dependable performance each time the user approaches the lavatory.

| Model             | К-18076Т-В-СР                                                                                                                                                                                                                                                                                           |
|-------------------|---------------------------------------------------------------------------------------------------------------------------------------------------------------------------------------------------------------------------------------------------------------------------------------------------------|
| Finish            | Polished Chrome (CP)                                                                                                                                                                                                                                                                                    |
| Installation type | Deck Mount                                                                                                                                                                                                                                                                                              |
| Dimensions        | Reach 128, Height 142 mm                                                                                                                                                                                                                                                                                |
| Flow rate         | 1.9 LPM at 4.1 Bars                                                                                                                                                                                                                                                                                     |
| Features          | <ul> <li>Solid Metal Construction for Durability and Reliability</li> <li>KOHLER ceramic disc valves exceed industry longevity standards by two times for a lifetime of durable performance</li> <li>KOHLER finishes resist corrosion and tamishing, exceeding industry durability standards</li> </ul> |