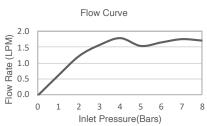

## Description

Kohler touchless products provide highly accurate and dependable performance each time the user approaches the lavatory.

| Model             | K-18055T-B-CP                                                                                                                                                                                                                                                                                                           |
|-------------------|-------------------------------------------------------------------------------------------------------------------------------------------------------------------------------------------------------------------------------------------------------------------------------------------------------------------------|
| Finish            | Polished Chrome (CP)                                                                                                                                                                                                                                                                                                    |
| Installation type | Deck Mount                                                                                                                                                                                                                                                                                                              |
| Dimensions        | Reach 128, Height 142 mm                                                                                                                                                                                                                                                                                                |
| Flow rate         | 1.9 LPM at 4.1 Bars                                                                                                                                                                                                                                                                                                     |
| Features          | <ul> <li>Solid Metal Construction for Durability and Reliability</li> <li>KOHLER ceramic disc valves exceed industry longevity standards by two times for a lifetime of durable performance</li> <li>KOHLER finishes resist corrosion and tarnishing, exceeding industry durability standards over two times</li> </ul> |
| Included          | Two AAA batteries                                                                                                                                                                                                                                                                                                       |
|                   |                                                                                                                                                                                                                                                                                                                         |