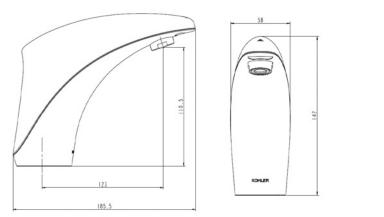

## Description

Kohler touchless products provide highly accurate and dependable performance each time the user approaches the lavatory.

| Model             | K-18055T-B-CP                                                                                                                                                                                                                                                                                                           |
|-------------------|-------------------------------------------------------------------------------------------------------------------------------------------------------------------------------------------------------------------------------------------------------------------------------------------------------------------------|
| Finish            | Polished Chrome (CP)                                                                                                                                                                                                                                                                                                    |
| Installation type | Deck Mount                                                                                                                                                                                                                                                                                                              |
| Dimensions        | Reach 128, Height 142 mm                                                                                                                                                                                                                                                                                                |
| Flow rate         | 1.9 LPM at 4.1 Bars                                                                                                                                                                                                                                                                                                     |
| Features          | <ul> <li>Solid Metal Construction for Durability and Reliability</li> <li>KOHLER ceramic disc valves exceed industry longevity standards by two times for a lifetime of durable performance</li> <li>KOHLER finishes resist corrosion and tarnishing, exceeding industry durability standards over two times</li> </ul> |
| Included          | Two AAA batteries                                                                                                                                                                                                                                                                                                       |
|                   |                                                                                                                                                                                                                                                                                                                         |

## Required

670

Hybrid energy system K-13683T-NA

**Technical drawing** 