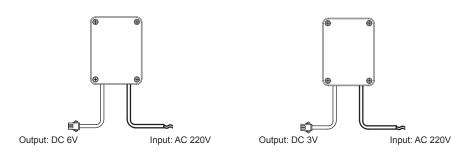

| Model                  | K-16305T-NA   K-16306T-NA                                                                                                                                                                                                                             |
|------------------------|-------------------------------------------------------------------------------------------------------------------------------------------------------------------------------------------------------------------------------------------------------|
| Installation Points    | Ceiling, cassette, underside of lavatory                                                                                                                                                                                                              |
| Dimensions             | D 72, W 55, H 27mm                                                                                                                                                                                                                                    |
| Operating Requirements | <ul> <li>16305T-NA Input AC220V Frequency 50/60 Hz; Output DC6V. 1 power supply unit can support up to 2 sensors only</li> <li>16306T-NA Input AC220V Frequency 50/60Hz; Output DC3V. 1 power supply unit can support up to 2 sensors only</li> </ul> |

## **Technical drawing**

674

K-16306T-NA