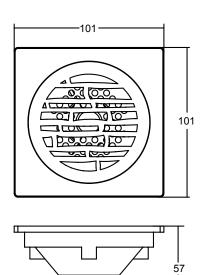

| Model      | K-15477T-CP                                                                                                                                                                                  |
|------------|----------------------------------------------------------------------------------------------------------------------------------------------------------------------------------------------|
| Finish     | Polished Chrome (CP)                                                                                                                                                                         |
| Dimensions | W 101, D 101, H 57 mm                                                                                                                                                                        |
| Features   | <ul> <li>Solid Metal Construction for Durability and Reliability</li> <li>KOHLER finishes resist corrosion and tarnishing, exceeding industry durability standards over two times</li> </ul> |

## **Technical drawing**