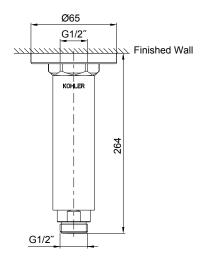

| Model             | K-15399T-B-CP                                                                                                                                     |
|-------------------|---------------------------------------------------------------------------------------------------------------------------------------------------|
| Finish            | Polished Chrome (CP), French Gold (AF), Brushed Bronze (BV), Matte Black (BL), Vibrant Brushed Brass (2MB)                                        |
| Installation type | Ceiling Mount                                                                                                                                     |
| Dimensions        | W 65 H 249 mm                                                                                                                                     |
| Flow Rate         | NPT 1/2"                                                                                                                                          |
| Features          | <ul> <li>Durable KOHLER finishes resist corrosion and tarnishing</li> <li>Requires to reserve 12~ 18mm G½ thread exposed from the wall</li> </ul> |

## Technical drawing