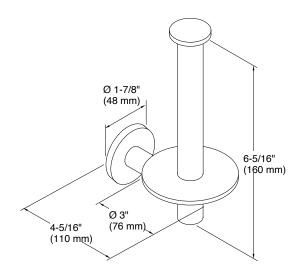

## **Technical drawing**

| Model             | K-14444-CP                                                                                       |
|-------------------|--------------------------------------------------------------------------------------------------|
| Finish            | Polished Chrome (CP), Vibrant Brushed Moderne Brass (2MB), Brushed Bronze (BV), Matte Black (BL) |
| Installation type | Wall Mount                                                                                       |
| Dimensions        | W 48, D 110, H 160 mm                                                                            |
| Features          | KOHLER finishes resist corrosion and tarnishing.                                                 |