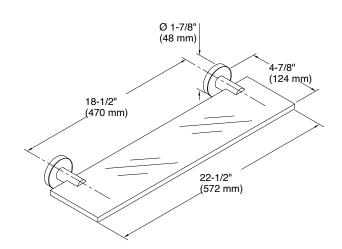

## Technical drawing

| Model             | К-14440-СР                                                                     |
|-------------------|--------------------------------------------------------------------------------|
| Finish            | Polished Chrome (CP), Vibrant Brushed Moderne Brass (2MB), Brushed Bronze (BV) |
| Installation type | Wall Mount                                                                     |
| Dimensions        | W 470, D 124, H 48 mm                                                          |
| Features          | KOHLER finishes resist corrosion and tarnishing.                               |