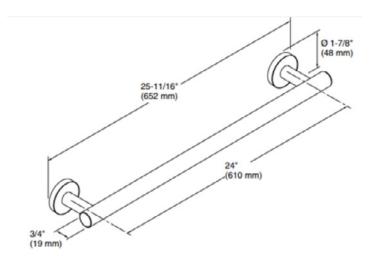

legant simplicity of the Purist Collection.



| Model             | K-14436-CP                                                                                       |
|-------------------|--------------------------------------------------------------------------------------------------|
| Finish            | Polished Chrome (CP), Matte Black (BL), Vibrant Brushed Moderne Brass (2MB), Brushed Bronze (BV) |
| Installation type | Wall Mount                                                                                       |
| Dimensions        | W 610, D 70, H 48 mm                                                                             |
| Features          | KOHLER finishes resist corrosion and tarnishing.                                                 |

## **Technical drawing**