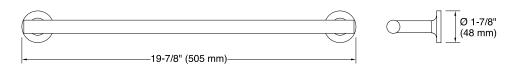

| Model             | K-14435-CP                                                                                       |
|-------------------|--------------------------------------------------------------------------------------------------|
| Finish            | Polished Chrome (CP), Matte Black (BL), Vibrant Brushed Moderne Brass (2MB), Brushed Bronze (BV) |
| Installation type | Wall Mount                                                                                       |
| Dimensions        | W 457, D 70, H 48 mm                                                                             |
| Features          | KOHLER finishes resist corrosion and tarnishing.                                                 |

## **Technical drawing**