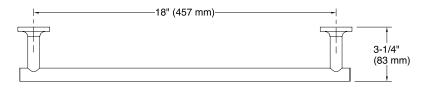

| Model             | K-14435-CP                                                                                       |
|-------------------|--------------------------------------------------------------------------------------------------|
| Finish            | Polished Chrome (CP), Matte Black (BL), Vibrant Brushed Moderne Brass (2MB), Brushed Bronze (BV) |
| Installation type | Wall Mount                                                                                       |
| Dimensions        | W 457, D 70, H 48 mm                                                                             |
| Features          | KOHLER finishes resist corrosion and tarnishing.                                                 |

## **Technical drawing**