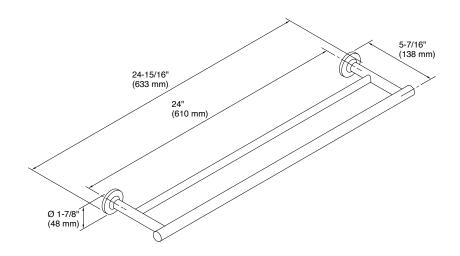

icity of the Purist Collection.



| Model             | K-14375-CP                                                                                         |
|-------------------|----------------------------------------------------------------------------------------------------|
| Finish            | Polished Stainless (S), Matte Black (BL), Vibrant Brushed Moderne Brass (2MB), Brushed Bronze (BV) |
| Installation type | Wall Mount                                                                                         |
| Dimensions        | W 610, D 70, H 62 mm                                                                               |
| Features          | KOHLER finishes resist corrosion and tarnishing.                                                   |

## **Technical drawing**