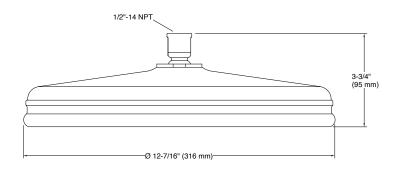

## **Technical drawing**

| Model             | K-13694-CP                                                                                                                                                                                                                                                                                  |
|-------------------|---------------------------------------------------------------------------------------------------------------------------------------------------------------------------------------------------------------------------------------------------------------------------------------------|
| Finish            | Polished Chrome (CP) French Gold (AF) Brushed Bronze (BV)                                                                                                                                                                                                                                   |
| Installation type | 1/2" - 14 NPT connection                                                                                                                                                                                                                                                                    |
| Dimensions        | W 316, H 316 mm                                                                                                                                                                                                                                                                             |
| Flow rate         | 9.2 LPM at 4.1 Bars                                                                                                                                                                                                                                                                         |
| Features          | <ul> <li>Master Clean® spray nozzles to prohibit mineral build-up for easy cleaning.</li> <li>Katalyst™ Spray Technology with air induction ball joint.</li> <li>Optimized spray face for maximum performance.</li> <li>Solid brass construction for durability and reliability.</li> </ul> |