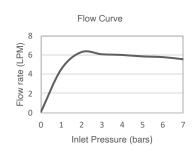

| Model             | K-13694-CP                                                                                                                                                                                                                                                                                  |
|-------------------|---------------------------------------------------------------------------------------------------------------------------------------------------------------------------------------------------------------------------------------------------------------------------------------------|
| Finish            | Polished Chrome (CP) French Gold (AF) Brushed Bronze (BV)                                                                                                                                                                                                                                   |
| Installation type | 1/2" - 14 NPT connection                                                                                                                                                                                                                                                                    |
| Dimensions        | W 316, H 316 mm                                                                                                                                                                                                                                                                             |
| Flow rate         | 9.2 LPM at 4.1 Bars                                                                                                                                                                                                                                                                         |
| Features          | <ul> <li>Master Clean® spray nozzles to prohibit mineral build-up for easy cleaning.</li> <li>Katalyst™ Spray Technology with air induction ball joint.</li> <li>Optimized spray face for maximum performance.</li> <li>Solid brass construction for durability and reliability.</li> </ul> |