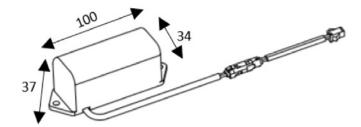

| Model             | K-13683T-NA                                                                                                         |
|-------------------|---------------------------------------------------------------------------------------------------------------------|
| Installation type | Hybrid Energy Systems is Installed with Wall Mount Faucets, Deck Mount, Sensors.                                    |
| Dimensions        | D 100, W 34, H 37 mm                                                                                                |
| Features          | Electrical requirement<br>- Nominal voltage 3.6 DC operating temperature range -40 85<br>- Lifetime: up to 30 years |

## **Technical drawing**