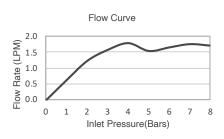

## Contemporary

Sensor Faucet Mixer

K-13460T-CP (DC)

K-13462T-CP (AC)

Contemporary Deck Mount Sensor Faucets comes with contemporary elegant design to involve more styles for the commercial space.

| Model             | K-13460T-CP (DC)   K-13462T-CP (AC)                                                                                                                                                                                                                                                                                     |
|-------------------|-------------------------------------------------------------------------------------------------------------------------------------------------------------------------------------------------------------------------------------------------------------------------------------------------------------------------|
| Finish            | Polished Chrome (CP)                                                                                                                                                                                                                                                                                                    |
| Installation type | Deck Mount                                                                                                                                                                                                                                                                                                              |
| Dimensions        | Reach 146 mm, Height 124 mm                                                                                                                                                                                                                                                                                             |
| Flow rate         | 1.9 LPM at 4.1 Bars                                                                                                                                                                                                                                                                                                     |
| Features          | <ul> <li>Solid Metal Construction for Durability and Reliability</li> <li>KOHLER ceramic disc valves exceed industry longevity standards by two times for a lifetime of durable performance</li> <li>KOHLER finishes resist corrosion and tarnishing, exceeding industry durability standards over two times</li> </ul> |