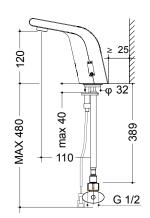

|
| Flow rate         | 1.9 LPM at 4.1 Bars                                                                                                                                                                                                                                                                                                     |
| Features          | <ul> <li>Solid Metal Construction for Durability and Reliability</li> <li>KOHLER ceramic disc valves exceed industry longevity standards by two times for a lifetime of durable performance</li> <li>KOHLER finishes resist corrosion and tarnishing, exceeding industry durability standards over two times</li> </ul> |

## Required

- AC Version: Power Supply (16306T-NA)
- or Hybrid Energy System (13683T-NA)

## **Technical drawing**