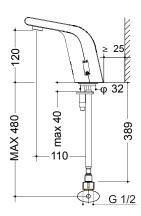

|
| Flow rate         | 1.9 LPM at 4.1 Bars                                                                                                                                                                                                                                                                                                     |
| Features          | <ul> <li>Solid Metal Construction for Durability and Reliability</li> <li>KOHLER ceramic disc valves exceed industry longevity standards by two times for a lifetime of durable performance</li> <li>KOHLER finishes resist corrosion and tarnishing, exceeding industry durability standards over two times</li> </ul> |

## Required

- AC Version: Power Supply (16306T-NA)
- or Hybrid Energy System (13683T-NA)

## **Technical drawing**