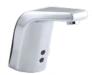

## Contemporary

Sensor Faucet Mixer

K-13460T-CP (DC)

K-13462T-CP (AC)

Contemporary Deck Mount Sensor Faucets comes with contemporary elegant design to involve more styles for the commercial space.

| Model             | K-13460T-CP (DC)   K-13462T-CP (AC)                                                                                                                                                                                                                                                                                     |
|-------------------|-------------------------------------------------------------------------------------------------------------------------------------------------------------------------------------------------------------------------------------------------------------------------------------------------------------------------|
| Finish            | Polished Chrome (CP)                                                                                                                                                                                                                                                                                                    |
| Installation type | Deck Mount                                                                                                                                                                                                                                                                                                              |
| Dimensions        | Reach 146 mm, Height 124 mm                                                                                                                                                                                                                                                                                             |
| Flow rate         | 1.9 LPM at 4.1 Bars                                                                                                                                                                                                                                                                                                     |
| Features          | <ul> <li>Solid Metal Construction for Durability and Reliability</li> <li>KOHLER ceramic disc valves exceed industry longevity standards by two times for a lifetime of durable performance</li> <li>KOHLER finishes resist corrosion and tarnishing, exceeding industry durability standards over two times</li> </ul> |