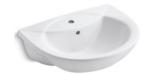

## Odeon

Semi-Recessed Bathroom Sink

K-11160T-1-0

## Description

Odeon combines spheres and arcs for sleek, European styling. With a compact shape and overflow drain, this sink is ideal for small bathrooms and powder rooms.

| Model             | K-11160T-1-0                                                                                                                               |
|-------------------|--------------------------------------------------------------------------------------------------------------------------------------------|
| Dimension         | W 560, D 454, H 155 mm                                                                                                                     |
| Material:         | Vitreous china                                                                                                                             |
| Available Colors  | White (0)                                                                                                                                  |
| Installation type | Semi-Recessed                                                                                                                              |
| Test Standard     | ASME A112.19.2/CSA B45.1                                                                                                                   |
| Features          | <ul><li>Uniquely arced basin</li><li>Single faucet hole</li><li>Ideal for compact spaces</li><li>Accessory Kit Included: 1017138</li></ul> |