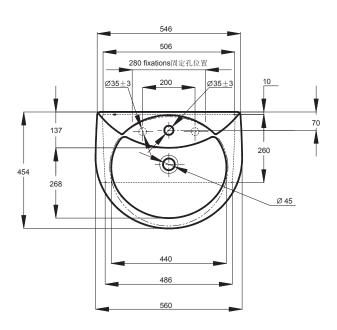

## Description

Odeon combines spheres and arcs for sleek, European styling. With a compact shape and overflow drain, this sink is ideal for small bathrooms and powder rooms.

| Model             | K-11160T-1-0                                                                                                                               |
|-------------------|--------------------------------------------------------------------------------------------------------------------------------------------|
| Dimension         | W 560, D 454, H 155 mm                                                                                                                     |
| Material:         | Vitreous china                                                                                                                             |
| Available Colors  | White (0)                                                                                                                                  |
| Installation type | Semi-Recessed                                                                                                                              |
| Test Standard     | ASME A112.19.2/CSA B45.1                                                                                                                   |
| Features          | <ul><li>Uniquely arced basin</li><li>Single faucet hole</li><li>Ideal for compact spaces</li><li>Accessory Kit Included: 1017138</li></ul> |

# **Technical drawing**