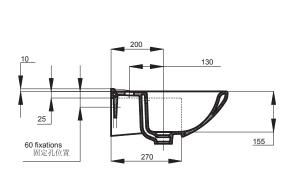

## Description

Odeon combines spheres and arcs for sleek, European styling. With a compact shape and overflow drain, this sink is ideal for small bathrooms and powder rooms.

| Model             | K-11160T-1-0                                                                                                                               |
|-------------------|--------------------------------------------------------------------------------------------------------------------------------------------|
| Dimension         | W 560, D 454, H 155 mm                                                                                                                     |
| Material:         | Vitreous china                                                                                                                             |
| Available Colors  | White (0)                                                                                                                                  |
| Installation type | Semi-Recessed                                                                                                                              |
| Test Standard     | ASME A112.19.2/CSA B45.1                                                                                                                   |
| Features          | <ul><li>Uniquely arced basin</li><li>Single faucet hole</li><li>Ideal for compact spaces</li><li>Accessory Kit Included: 1017138</li></ul> |

# **Technical drawing**