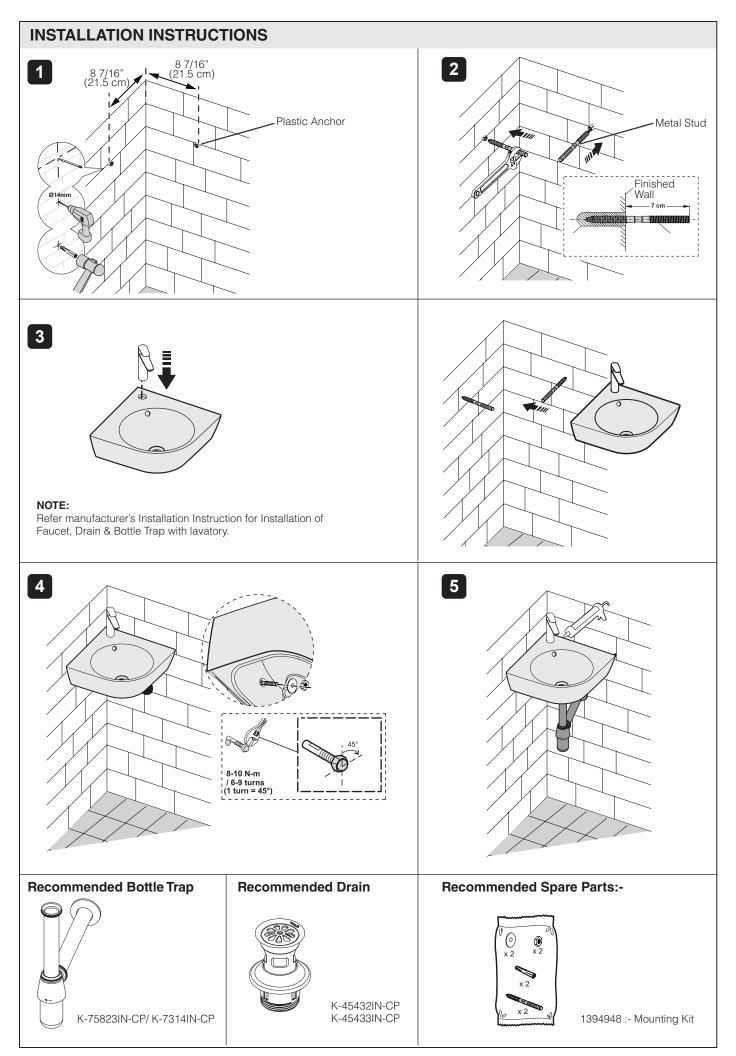

# **SPAN®**

INSTALLATION INSTRUCTIONS **CORNER WALL MOUNT** 31461IN-0

CAUTION : Do not use white cement or high lime-content cement to install this lav. The expansion of cement due to rise in temperature may cause the lav to crack or be damaged. Kohler is not responsible for any damage due to installation with the use of cement.