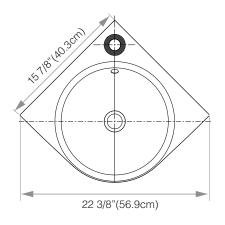

#### **ROUGH-IN DIMENSIONS**

Unit: Inches (cm)

\*\* - indicates lav mounting dimension