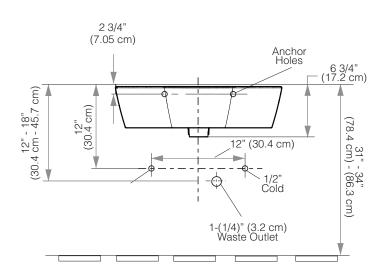

#### **ROUGH-IN DIMENSIONS**

Unit: Inches (cm)

\*\* - indicates lav mounting dimension