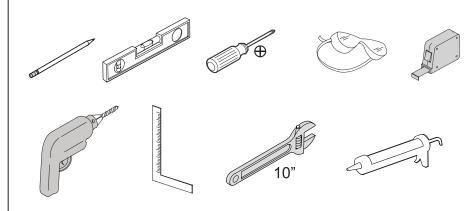

duct & contact Kohler customer care.
- User should preserve this document to order spare parts in future.

#### **ROUGH-IN DIMENSIONS**

Unit: Inches (cm)





#### NOTES:

- Fixture dimensions are nominal and conform to tolerances as per ASME Standard A112.19.2M.
- Product illustrations shown are representative only; actual product may vary.
- Kohler reserves the right to make changes in product characteristics, packaging or availability at any time without notice.

CAUTION : Do not use white cement or high lime-content cement to install this lav. The expansion of cement due to rise in temperature may cause the lav to crack or be damaged. Kohler is not responsible for any damage due to installation with the use of cement.

\*\* - indicates lav mounting dimension

#### **TOOLS REQUIRED**