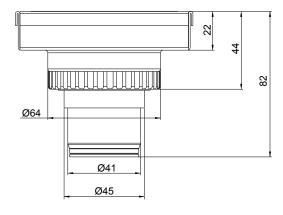

## **Technical drawing**

| Model             | K-R75422T-CP                                      |
|-------------------|---------------------------------------------------|
| Finish            | Polished Chrome (CP)                              |
| Installation type | Floor mount                                       |
| Dimensions        | W 100, D 100, H 82 mm                             |
| Features          | - KOHLER finishes resist corrosion and tarnishing |