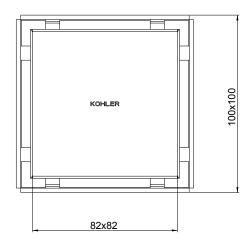

| Model             | K-R75422T-CP                                      |
|-------------------|---------------------------------------------------|
| Finish            | Polished Chrome (CP)                              |
| Installation type | Floor mount                                       |
| Dimensions        | W 100, D 100, H 82 mm                             |
| Features          | - KOHLER finishes resist corrosion and tarnishing |

## **Technical drawing**