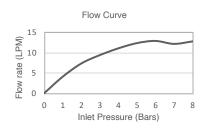

## Description

Rainduet 3.0 Handshower offers Large Spray Coverage and 126mm spray face provides drenching shower experience.

| Model      | K-R24717T-CP                                                                                                                                                                                                                                                                                                                                                                           | K-24717T-AF                                                                                  |
|------------|----------------------------------------------------------------------------------------------------------------------------------------------------------------------------------------------------------------------------------------------------------------------------------------------------------------------------------------------------------------------------------------|----------------------------------------------------------------------------------------------|
| Finish     | Polished Chrome (CP)                                                                                                                                                                                                                                                                                                                                                                   | French Gold (AF), Vibrant Brushed Moderne Brass (2MB), Matte black (BL), Brushed Bronze (BV) |
| Dimensions | W 126, H 232 mm                                                                                                                                                                                                                                                                                                                                                                        |                                                                                              |
| Flow Rate  | 6.6 LPM at 4.1 Bars                                                                                                                                                                                                                                                                                                                                                                    |                                                                                              |
| Features   | <ul> <li>Multi-Function Sprays: Switch among Komotion, Massage, and Katalyst Air sprays</li> <li>Push Button Control: Innovative spring structure, provides intuitive and durable experience</li> <li>Retail Package (CP only): special designed color package for DIY&amp; Ecommerce channel</li> <li>Full Range Finish Offerings: Easy to match design space of any color</li> </ul> |                                                                                              |