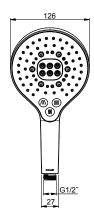

## Description

Rainduet 3.0 Handshower offers Large Spray Coverage and 126mm spray face provides drenching shower experience.

| Model      | K-R24717T-CP                                                                                                                                                                                                                                                                                                                                                                           | K-24717T-AF                                                                                  |
|------------|----------------------------------------------------------------------------------------------------------------------------------------------------------------------------------------------------------------------------------------------------------------------------------------------------------------------------------------------------------------------------------------|----------------------------------------------------------------------------------------------|
| Finish     | Polished Chrome (CP)                                                                                                                                                                                                                                                                                                                                                                   | French Gold (AF), Vibrant Brushed Moderne Brass (2MB), Matte black (BL), Brushed Bronze (BV) |
| Dimensions | W 126, H 232 mm                                                                                                                                                                                                                                                                                                                                                                        |                                                                                              |
| Flow Rate  | 6.6 LPM at 4.1 Bars                                                                                                                                                                                                                                                                                                                                                                    |                                                                                              |
| Features   | <ul> <li>Multi-Function Sprays: Switch among Komotion, Massage, and Katalyst Air sprays</li> <li>Push Button Control: Innovative spring structure, provides intuitive and durable experience</li> <li>Retail Package (CP only): special designed color package for DIY&amp; Ecommerce channel</li> <li>Full Range Finish Offerings: Easy to match design space of any color</li> </ul> |                                                                                              |