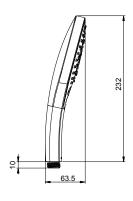

## Description

Rainduet 3.0 Handshower offers Large Spray Coverage and 126mm spray face provides drenching shower experience.

| Model      | K-R24717T-CP                                                                                                                                                                                                                                                                                                                                                                           | K-24717T-AF                                                                                  |
|------------|----------------------------------------------------------------------------------------------------------------------------------------------------------------------------------------------------------------------------------------------------------------------------------------------------------------------------------------------------------------------------------------|----------------------------------------------------------------------------------------------|
| Finish     | Polished Chrome (CP)                                                                                                                                                                                                                                                                                                                                                                   | French Gold (AF), Vibrant Brushed Moderne Brass (2MB), Matte black (BL), Brushed Bronze (BV) |
| Dimensions | W 126, H 232 mm                                                                                                                                                                                                                                                                                                                                                                        |                                                                                              |
| Flow Rate  | 6.6 LPM at 4.1 Bars                                                                                                                                                                                                                                                                                                                                                                    |                                                                                              |
| Features   | <ul> <li>Multi-Function Sprays: Switch among Komotion, Massage, and Katalyst Air sprays</li> <li>Push Button Control: Innovative spring structure, provides intuitive and durable experience</li> <li>Retail Package (CP only): special designed color package for DIY&amp; Ecommerce channel</li> <li>Full Range Finish Offerings: Easy to match design space of any color</li> </ul> |                                                                                              |