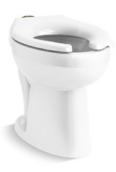

## Highcliff™ Ultra

Floor-Standing Top Spud Flushometer Bowl **K-96057-0** 

## Description

The High-cliff Ultra floor-mount rear spud flushometer bowl features a revolutionary flushing engine and refined aesthetic design. This commercial bowl represents a breakthrough in flush performance, tolerating a wide range of water supply conditions found in R&R and new construction and meets both ADA and CSA height requirements.