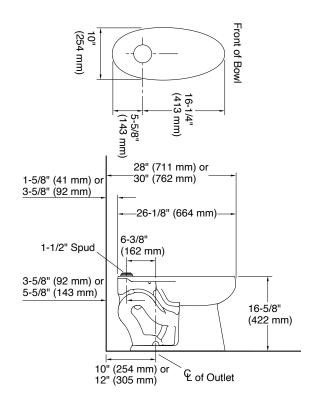

## **Technical drawing**

| Model            | K-96057-0                |
|------------------|--------------------------|
| Dimension        | W 371, D 664, H 422mm    |
| Rough in         | P TRAP 185mm             |
| Liters per flush | 4.8 L                    |
| Material used    | Vitreous China           |
| Available colors | White (0)                |
| Test standard    | ASME A112.19.2/CSA B45.1 |