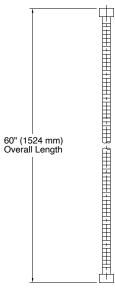

--------------------------------------------------------------------------|
| Finish            | Polished Chrome (CP), Matte Black (BL), French Gold (AF), Brushed Bronze (BV)                                                                        |
| Installation type | Wall Mount                                                                                                                                           |
| Dimensions        | Length 1524 mm                                                                                                                                       |
| Features          | <ul> <li>- 60-inch hose length.</li> <li>- Swivel base helps reach target areas.</li> <li>- For use with a hand shower (sold separately).</li> </ul> |

## **Technical drawing**

644