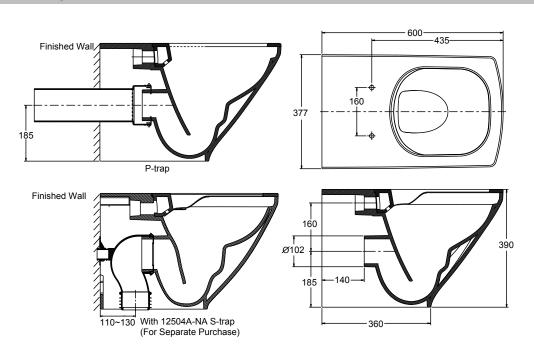

#### **Technical drawing**

# Description

Escale Independent Back to wall toilet comes with quiet-close lid which closes slowly and quietly. This is a rimless toilet which is easy to maintain and contains powerful flushing.

| Model            | K-95027K-S-0                      |
|------------------|-----------------------------------|
| Dimension        | W 378, D 600, H 390 mm            |
| Rough in         | S TRAP 110-130 mm   P TRAP 180 mm |
| Liters per flush | 3/4.5 L                           |
| Material used    | Vitreous China                    |
| Available colors | White (0)                         |
| Test standard    | ASME Standards (A112.19.2-2013).  |