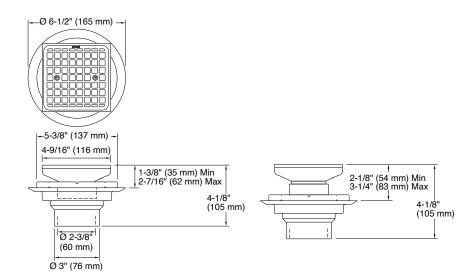

|
|------------|---------------------------------------------------------------------------------------------------------------------------------------------------------------------|
| Finish     | Polished Chrome (CP) , French Gold (AF), Brushed Bronze (BV), Matte Black (BL)                                                                                      |
| Dimensions | W 165, D 165, H 105 mm                                                                                                                                              |
| Features   | <ul> <li>Removable square shaped grid plate.</li> <li>Reversible collar to accommodate a variety of tile thicknesses.</li> <li>2" and 3" PVC connection.</li> </ul> |

## **Technical drawing**