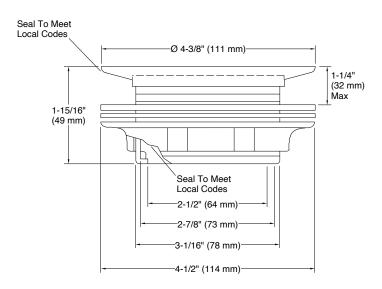

me (CP), French Gold (AF), Brushed Bronze (BV), Matte Black (BL), Vibrant Brushed Moderne Brass (2MB)                                                                                                                                        |
| Dimensions | D 111, W 111, H 49 mm                                                                                                                                                                                                                                     |
| Features   | <ul> <li>Solid brass construction for durability and reliability.</li> <li>Round, perforated strainer shower drain.</li> <li>For use with acrylic, fiberglass, cast iron or Vikrell® shower bases (Not meant for tile or marble installations)</li> </ul> |

## **Technical drawing**