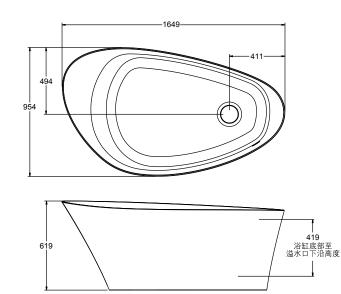

| Model                | K-8331T-0                                                                                                                                                                                                                                                                                                                                                                                      |
|----------------------|------------------------------------------------------------------------------------------------------------------------------------------------------------------------------------------------------------------------------------------------------------------------------------------------------------------------------------------------------------------------------------------------|
| Dimension            | W 1676, D 914, H 610 mm                                                                                                                                                                                                                                                                                                                                                                        |
| Available Colors     | White (0)   Integral Apron: No                                                                                                                                                                                                                                                                                                                                                                 |
| Material             | Kohler Lithocast cast resin                                                                                                                                                                                                                                                                                                                                                                    |
| Installation         | Freestanding                                                                                                                                                                                                                                                                                                                                                                                   |
| Drain Outlet         | Center                                                                                                                                                                                                                                                                                                                                                                                         |
| Capacity to Overflow | 312 L   Weight: 108 kg                                                                                                                                                                                                                                                                                                                                                                         |
| Features             | <ul> <li>Freestanding design creates a striking focal point in your bathing area.</li> <li>16-inch soaking depth.</li> <li>Sloped lumbar support offers extra comfort while bathing.</li> <li>Integral slotted overflow allows for deep soaking.</li> <li>Center toe-tap drain with KOHLER Lithocast® Gloss cover.</li> <li>Coordinates with other products in the Veil collection.</li> </ul> |

## Technical drawing

208