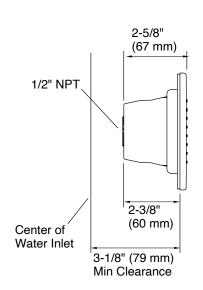

## Description

Watertile body sprays lie virtually flush to the wall and can be placed almost anywhere.

| Model             | K-8002-CP                                                                                                                                                                                          |
|-------------------|----------------------------------------------------------------------------------------------------------------------------------------------------------------------------------------------------|
| Finishes          | Polished Chrome (CP), French Gold (AF), Brushed Bronze (BV), Brushed Nickel (BN), Titanium (TT)                                                                                                    |
| Installation type | Wall Mount ,1/2-inch NPT connection                                                                                                                                                                |
| Number of Outlets | W 124 X H 124 mm                                                                                                                                                                                   |
| Flow rate         | 7.6 LPM at 4.1 Bars                                                                                                                                                                                |
| Features          | <ul> <li>Single-function 54-nozzle body spray delivers a soothing spray.</li> <li>This square 54-nozzle configuration delivers a relaxing spray for a soothing hydrotherapy experience.</li> </ul> |

## Technical drawing