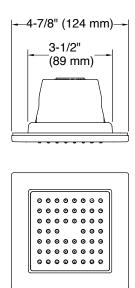

## Description

Watertile body sprays lie virtually flush to the wall and can be placed almost anywhere.

| Model             | K-8002-CP                                                                                                                                                                                          |
|-------------------|----------------------------------------------------------------------------------------------------------------------------------------------------------------------------------------------------|
| Finishes          | Polished Chrome (CP), French Gold (AF), Brushed Bronze (BV), Brushed Nickel (BN), Titanium (TT)                                                                                                    |
| Installation type | Wall Mount ,1/2-inch NPT connection                                                                                                                                                                |
| Number of Outlets | W 124 X H 124 mm                                                                                                                                                                                   |
| Flow rate         | 7.6 LPM at 4.1 Bars                                                                                                                                                                                |
| Features          | <ul> <li>Single-function 54-nozzle body spray delivers a soothing spray.</li> <li>This square 54-nozzle configuration delivers a relaxing spray for a soothing hydrotherapy experience.</li> </ul> |

## Technical drawing