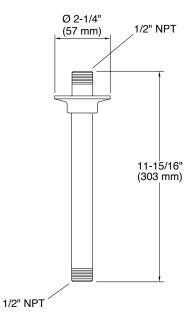

305 mm Rainhead Arm and Flange

| Model             | K-7392-CP                                                                                                         |
|-------------------|-------------------------------------------------------------------------------------------------------------------|
| Finish            | Polished Chrome (CP), French gold (AF), Brushed bronze (BV), Matte Black (BL), Vibrant Brushed Moderne Brass(2MB) |
| Installation type | Ceiling Mount                                                                                                     |
| Dimensions        | D 57, H 305 mm                                                                                                    |
| Flow Rate         | NPT 1/2"                                                                                                          |
| Features          | <ul><li>Brass construction.</li><li>KOHLER finishes resist corrosion and tarnishing.</li></ul>                    |

## Technical drawing