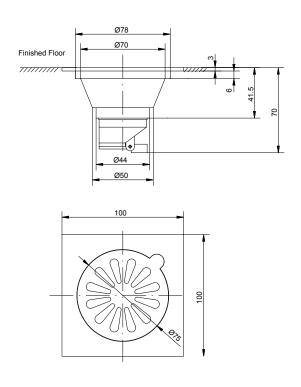

## Technical drawing

| Model      | K-7275IN-CP                                                                                                                                                                                                                                                                                                                                                                           |
|------------|---------------------------------------------------------------------------------------------------------------------------------------------------------------------------------------------------------------------------------------------------------------------------------------------------------------------------------------------------------------------------------------|
| Finish     | Polished Chrome (CP), French Gold (AF), Brushed Bronze (BV)                                                                                                                                                                                                                                                                                                                           |
| Dimensions | W 100, D 100, H 70 mm                                                                                                                                                                                                                                                                                                                                                                 |
| Features   | <ul> <li>Powerful drainage featuring a T-type automatic sealing that will protect against odor, blockage, bacteria and overflow</li> <li>Can be used in the bathroom, balcony, kitchen, laundry room, and many other spaces.</li> <li>A perfect match with a variety of KOHLER bathroom products to highlight your personal taste</li> <li>Fast Draining and Easy to Clean</li> </ul> |