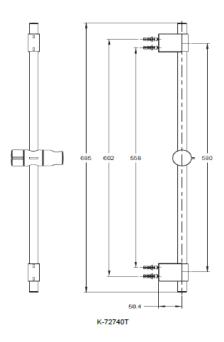

----------------------------------------------------------------------------------------------------------------------------------------------------|
| Finish     | Polished Chrome (CP)                                                                                                                                                                         |
| Dimensions | Length 60 cm                                                                                                                                                                                 |
| Features   | <ul> <li>Minimalism Design: Simple and clean design easily fit into your bathroom style</li> <li>Whole Bathroom Solution: Able to specify whole bathroom without design dead-ends</li> </ul> |

## **Technical drawing**

637