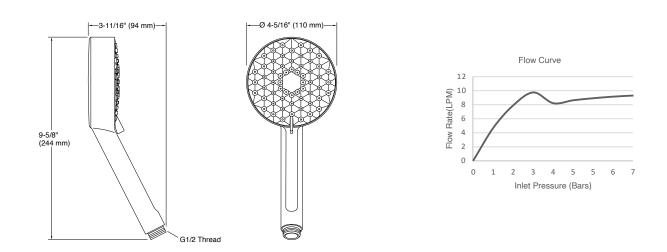

## Description

Awaken handshower comes with Optimized spray face performance.

| Model             | K-72415T-E-CP                                                                                                        |
|-------------------|----------------------------------------------------------------------------------------------------------------------|
| Finish            | Polished Chrome (CP), Matte Black (BL)                                                                               |
| Installation type | Bracket or slide bar required for wall-mount installation.<br>Deck-mount holder required for deck-mount installation |
| Dimensions        | W 110, H 239 mm                                                                                                      |
| Flow Rate         | 6.32 LPM at 4.1 Bars                                                                                                 |
| Features          | - Optimized spray face for performance<br>- G1/2" thread connection<br>- Three-function hand shower                  |