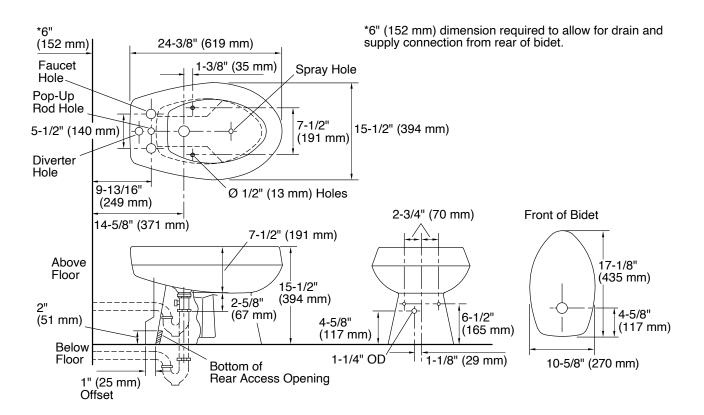

## San Tropez

Floor Mount Bidet

K-4854-0

## Description

The San Tropez bidet offers versatile styling that coordinates well with a variety of toilets and decors. The vertical spray design ensures accurate, upward water delivery for effective and gentle cleansing, and helps provide soothing relief for certain health conditions. Mounting hardware is included for simplified installation.



| Model            | K-4854-0               |
|------------------|------------------------|
| Dimension        | W 394, D 619, H 394 mm |
| Installation     | Floor Mount            |
| Faucet Hole      | Vertical Spray Bidet   |
| Material used    | Vitreous China         |
| Available colors | Kohler White (0)       |

## **Required Parts**

Bottle trap K-E78297-CP

## **Technical drawing**